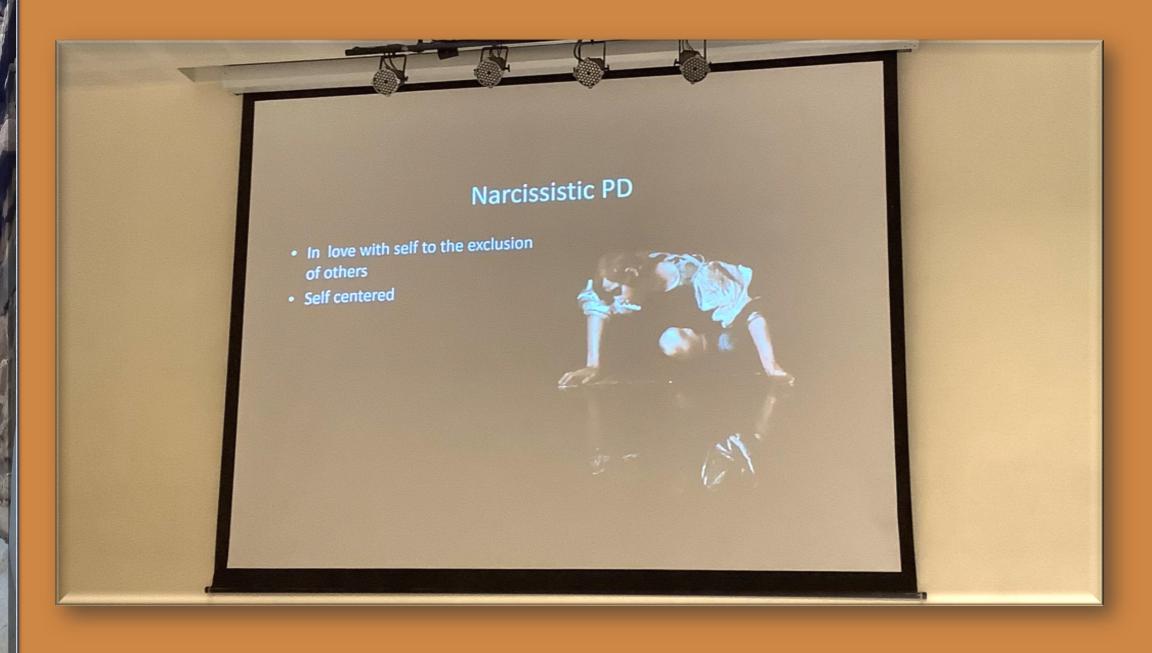

## Histrionic PD

- Self-dramatization, theatricality, exaggerated expression of emotions
- ♦Suggestibility, easily influenced by others or by circumstances
- ♦Shallow and labile affectivity